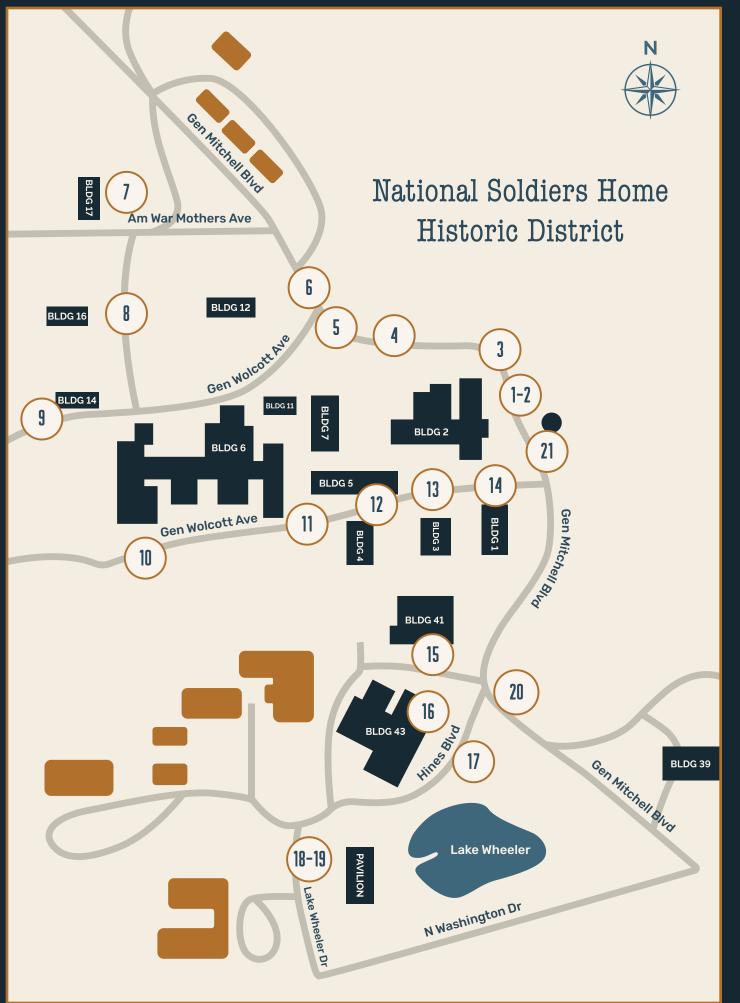

## WALKING TOUR MAP

Starting Point: Soldiers Home Fountain (across from BLDG 2, Old Main)
Time Needed: 45 minutes

- 1-2 Introduction | Soldiers Home Fountain | Old Main
- 3 Soldiers Home Reef
- 4 Barracks Building
- 5 Fire Engine House and Chief Engineer's Quarters
- **6** Soldiers Home Chapel
- Quarters Buildings and Secretary and Surgeon's Quarters
- Catholic Chaplains Quarters
- Wood National Cemetery
- 10 Old Hospital
- 11 Barracks Building
- 12 Recreation/Social Hall
- 13 Wadsworth Library
- 14 The Headquarters
- 15 Ward Memorial Hall
- 16 Hospital Annex
- 17 Lake Wheeler
- 18 Buildings Outside of the Historic District
- 19 Spinal Cord Building and Clement J. Zablocki Medical Center
- **3** Governor's Building

21 Conclusion at Fountain

MILWAUKEE PRESERVATION ALLIANCE